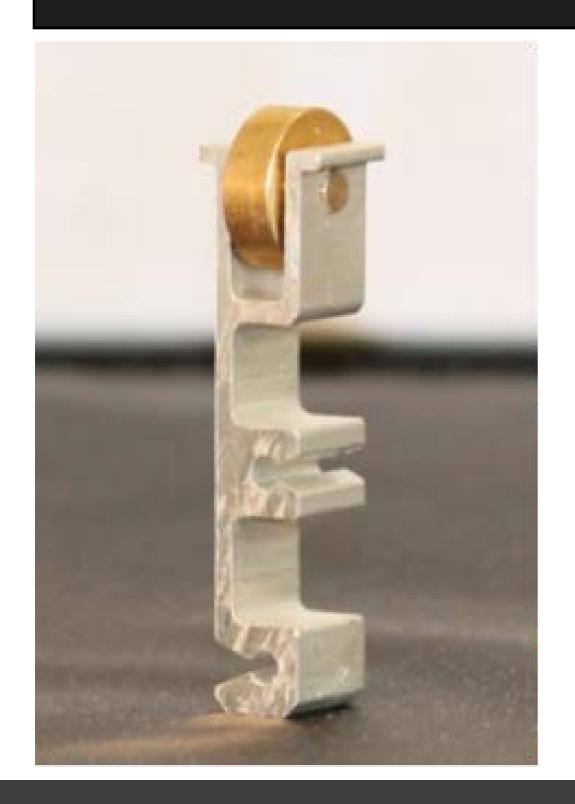

## HEAVY DUTY WINDOW ROLLER

- Durable extruded frame.
- Self lubricating brass wheel.
- Fully adjustable.
- Zero maintenance.