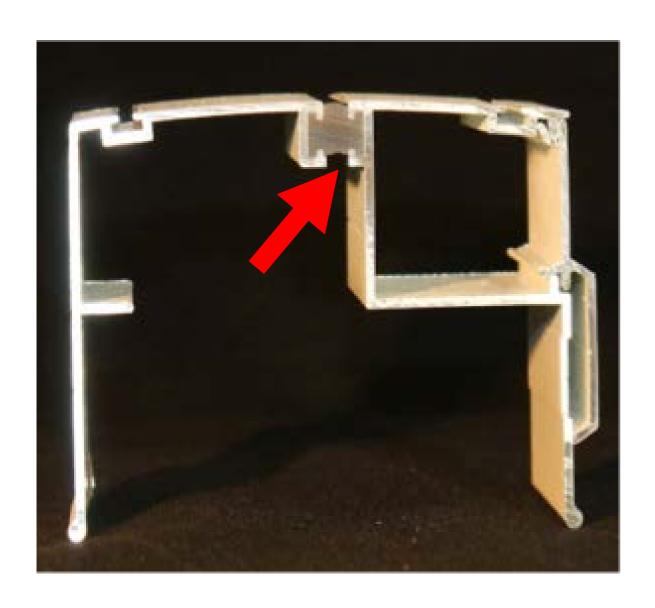

#### THERMALLY BROKEN ALUMINUM EXTRUSIONS

Thermal break options in the Duralife Sunroom extrusions can help insulate your space by preventing the transfer of temperatures from the outside room surfaces to the inside room surfaces.