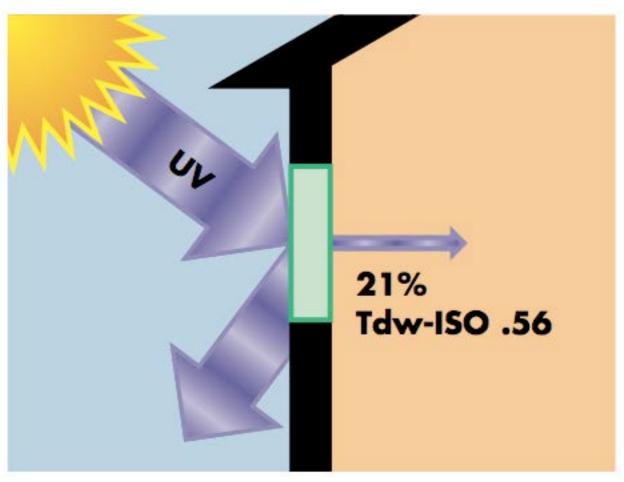

#### DURA-BLE HIGH PERFORMANCE GLASS

Duralife Sunrooms feature 5/8" thick DURA-BLE high performance Solarban 60 glass.

## Cooler in the Summer!

The total solar energy transmitted through Solarban 60 glass is almost 50% less than that transmitted by standard clear insulating glass.

- Keeps interiors cooler
- Helps reduce cooling costs

### Ultra-Violet Fade Resistance!

While Solarban 60 glass blocks 79% of damaging UV energy, it also blocks other contributors to fading - in all, 24% better than standard clear insulating glass.

- Helps protect interior furnishings
- Helps to keep fabrics and carpets from fading