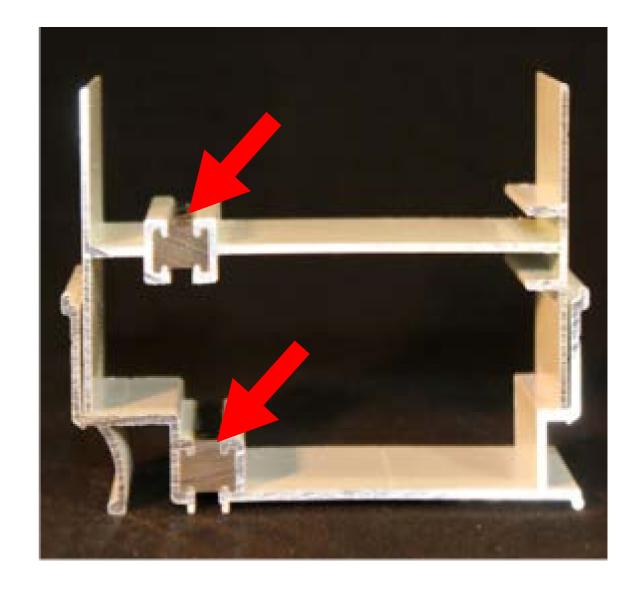

#### THERMALLY BROKEN ALUMINUM EXTRUSIONS

Thermal break options in the Duralife Sunroom extrusions can help insulate your space by preventing the transfer of temperatures from the outside room surfaces to the inside room surfaces.