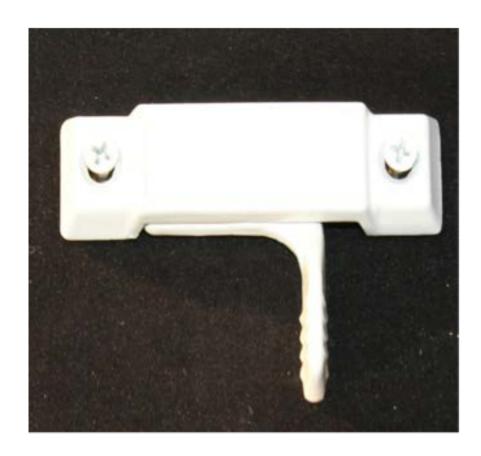

## HEAVY DUTY WINDOW ROLLER

- Durable extruded frame.
- Self lubricating brass wheel.
- Fully adjustable.
- Zero maintenance.