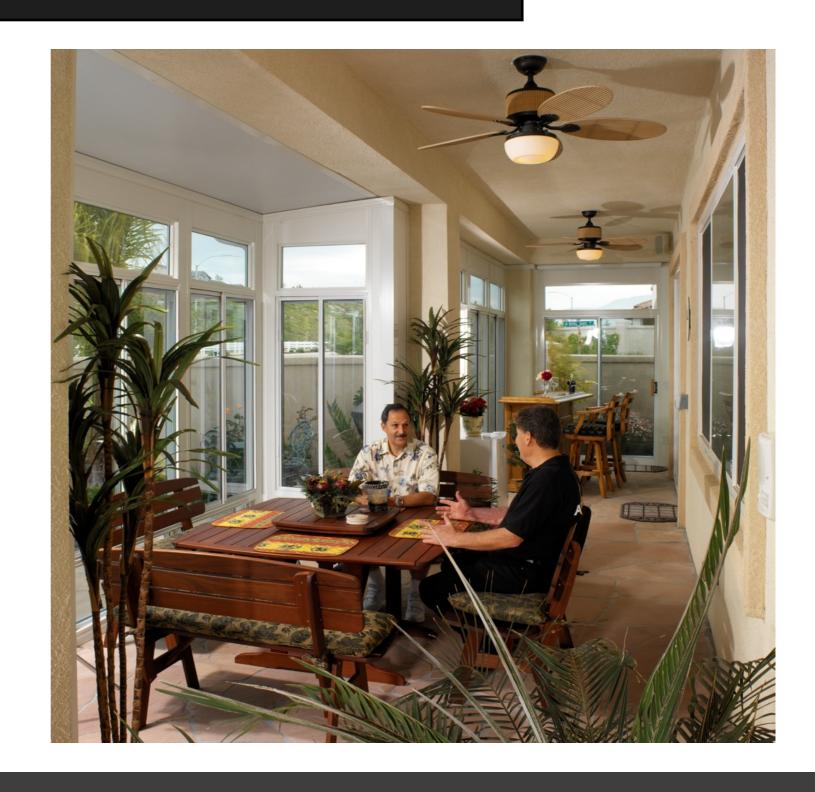

Duralife Sunrooms are proudly manufactured in the USA by Duralum Products, Inc.

Duralum has been in business since 1962 and their employees offer over 500 years of manufacturing experience!

#### **FEATURES**

- 4" Insulated wall system
- 3", 4 ¼" & 6" Insulated roof system
- DURA-BLE high performance glass
- DURA-SLATE knee wall panels
- Upper and lower glass transoms available
- Fully adjustable sweep-lock handles
- Premium extruded roller assemblies
- Heavy duty brass window and door rollers
- High performance weatherstripping
- High performance aluminum extrusions
- Colors available in white or sandalwood
- Multiple door sizes and styles
- Integrated electrical raceways
- Magnetic seals on door frames
- Fully transferable lifetime warranty

## **DURALIFE WINDOWS**

- Five foot tall windows standard.
- Available in 36", 42", 48", 60" widths.
- Fully thermally broken to prevent heat and cold transfer.
- Come standard with Dura-Ble dual pane Low-E square insulated glass.

# DURALIFE ROOF SYSTEM

Duralife insulated roofs can be installed as enclosure roofs as well as patio roofs or both as shown below.