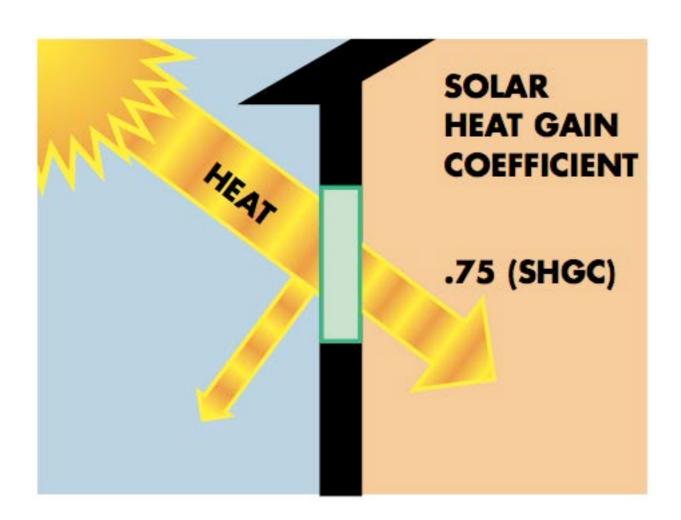

## Cooler in the Summer!

The total solar energy transmitted through Solarban 60 glass is almost 50% less than that transmitted by standard clear insulating glass.

- Keeps interiors cooler
- Helps reduce cooling costs

### Warmer in the Winter!

The winter nighttime U-Value (insulating value) of Solarban 60 glass is almost 50% better than standard clear insulating glass.

- Lower U-Values mean higher performance
- Helps reduce heating costs