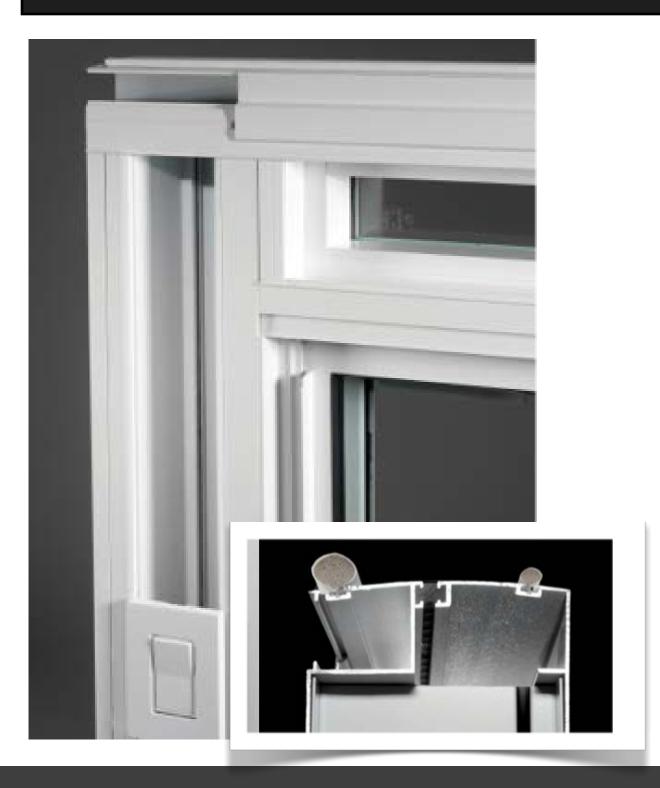

#### THERMALLY BROKEN ALUMINUM EXTRUSIONS

Thermal break options in the Duralife Sunroom extrusions can help insulate your space by preventing the transfer of temperatures from the outside room surfaces to the inside room surfaces.

#### DURALIFE ENCLOSURE FRAMING

- The Duralife enclosure system complies with local codes and allows for the installation of electrical wiring.
- Hidden channels allow the use of plugs, switches and light fixtures.
- Convenient snap caps cover electrical chases.
- Electrical header comes standard with dual gasket seal that neatly seals the space between the roof and the walls.