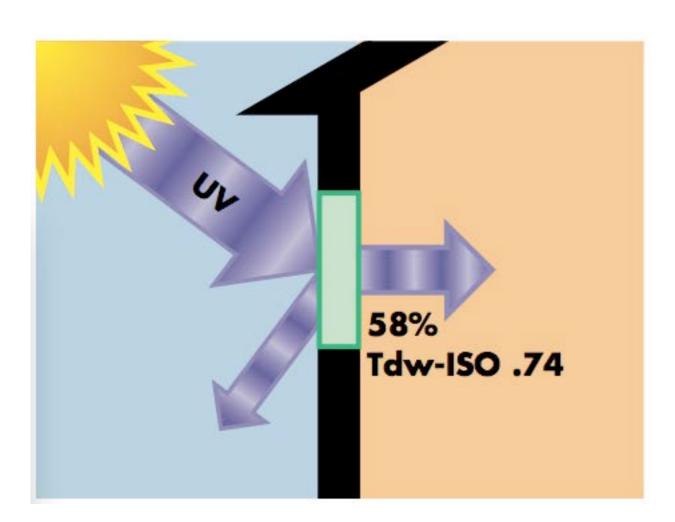

#### DURA-BLE HIGH PERFORMANCE GLASS

Duralife Sunrooms feature 5/8" thick DURA-BLE high performance Solarban 60 glass.

## Cooler in the Summer!

The total solar energy transmitted through Solarban 60 glass is almost 50% less than that transmitted by standard clear insulating glass.

- Keeps interiors cooler
- Helps reduce cooling costs

### Ultra-Violet Fade Resistance!

While Solarban 60 glass blocks 79% of damaging UV energy, it also blocks other contributors to fading - in all, 24% better than standard clear insulating glass.

- Helps protect interior furnishings
- Helps to keep fabrics and carpets from fading