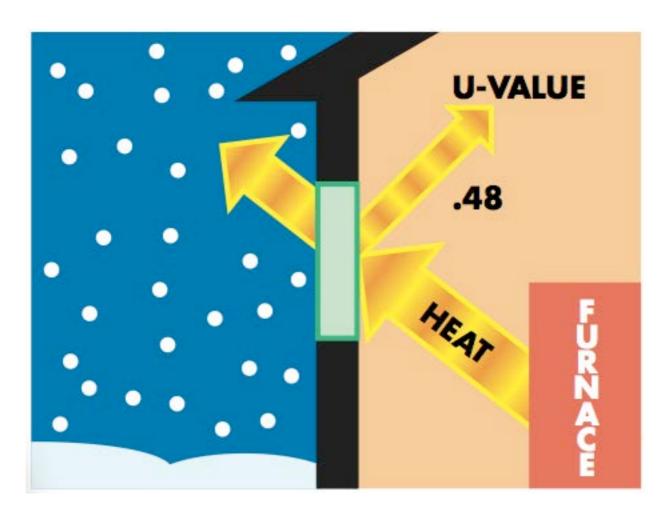

### Warmer in the Winter!

The winter nighttime U-Value (insulating value) of Solarban 60 glass is almost 50% better than standard clear insulating glass.

- Lower U-Values mean higher performance
- Helps reduce heating costs