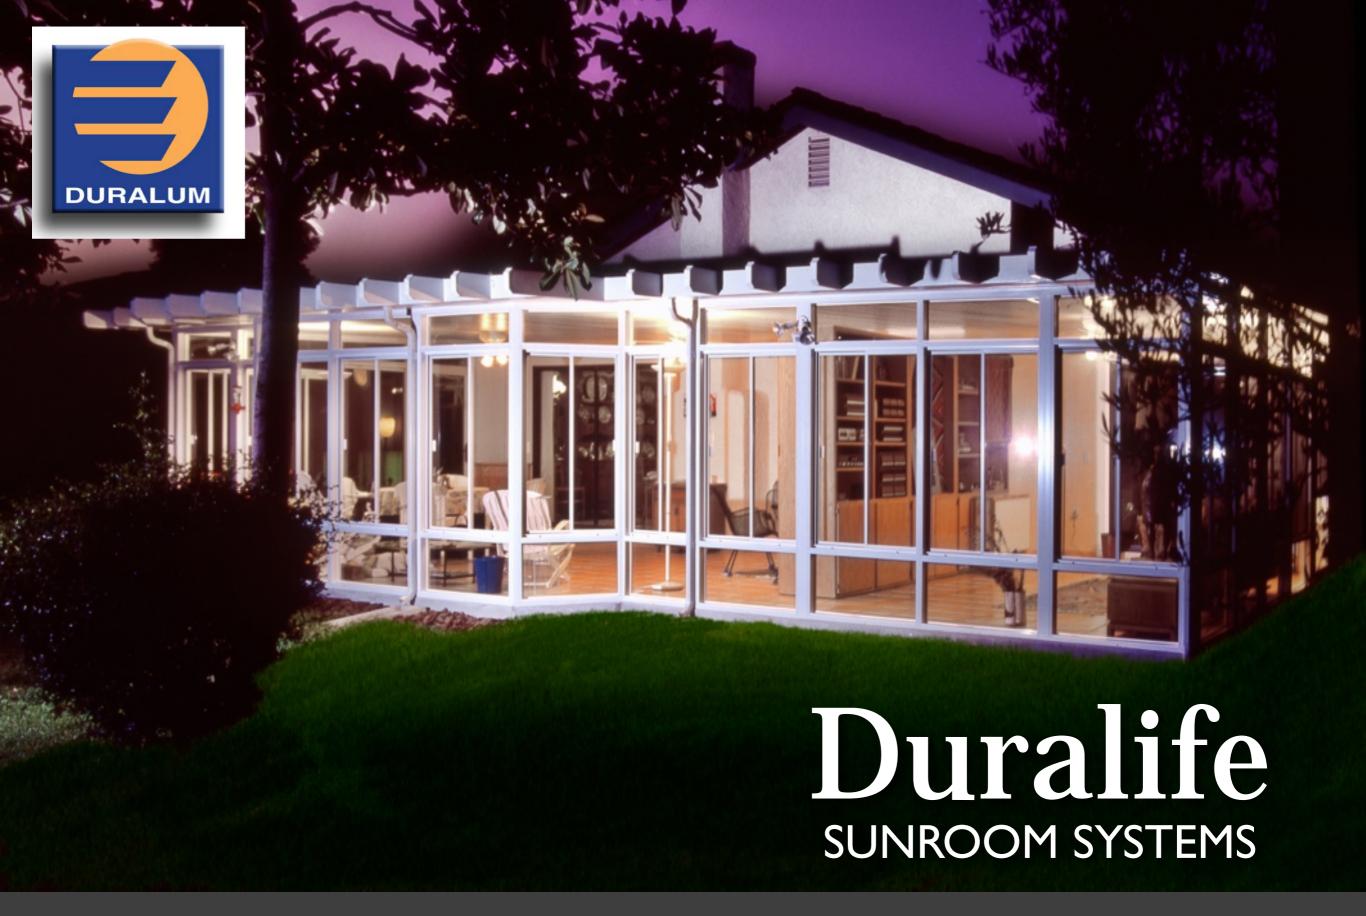

Duralife Sunrooms are proudly manufactured in the USA by Duralum Products, Inc.

Duralum has been in business since 1962 and their employees offer over 500 years of manufacturing experience!

#### **FEATURES**

- 4" Insulated wall system
- 3", 4 ¼" & 6" Insulated roof system
- DURA-BLE high performance glass
- DURA-SLATE knee wall panels
- Upper and lower glass transoms available
- Fully adjustable sweep-lock handles
- Premium extruded roller assemblies
- Heavy duty brass window and door rollers
- High performance weatherstripping
- High performance aluminum extrusions
- Colors available in white or sandalwood
- Multiple door sizes and styles
- Integrated electrical raceways
- Magnetic seals on door frames
- Fully transferable lifetime warranty