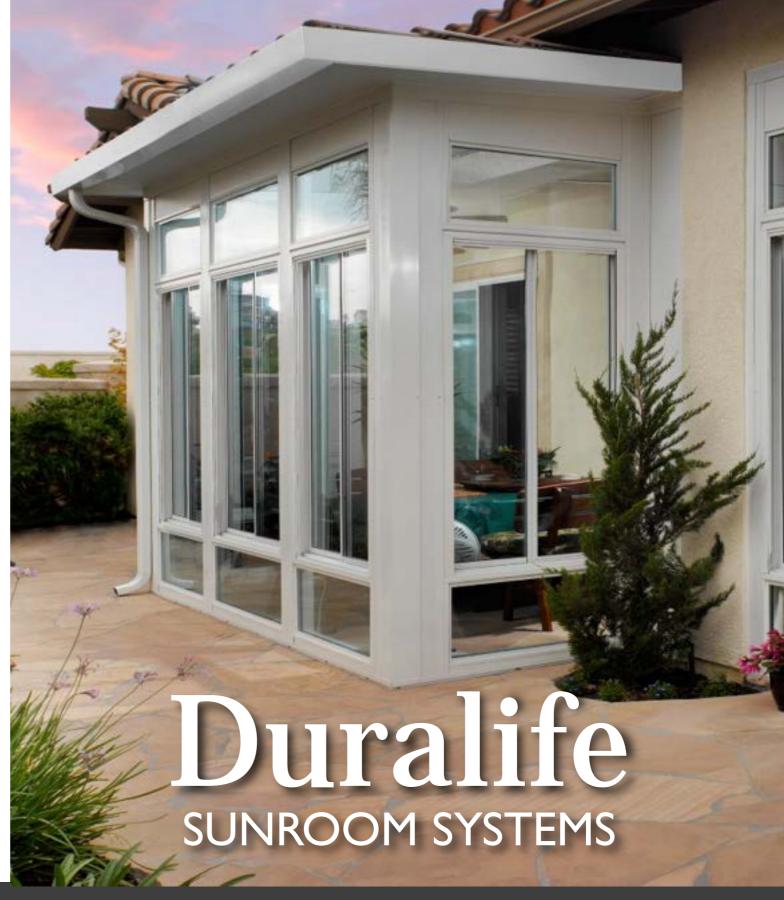

Duralife Sunrooms are proudly manufactured in the USA by Duralum Products, Inc.

Duralum has been in business since 1962 and their employees offer over 500 years of manufacturing experience!

#### **FEATURES**

- 4" Insulated wall system
- 3", 4 ¼" & 6" Insulated roof system
- DURA-BLE high performance glass
- DURA-SLATE knee wall panels
- Upper and lower glass transoms available
- Fully adjustable sweep-lock handles
- Premium extruded roller assemblies
- Heavy duty brass window and door rollers
- High performance weatherstripping
- High performance aluminum extrusions
- Colors available in white or sandalwood
- Multiple door sizes and styles
- Integrated electrical raceways
- Magnetic seals on door frames
- Fully transferable lifetime warranty

## **DURALIFE WINDOWS**

- Five foot tall windows standard.
- Available in 36", 42", 48", 60" widths.
- Fully thermally broken to prevent heat and cold transfer.
- Come standard with Dura-Ble dual pane Low-E square insulated glass.