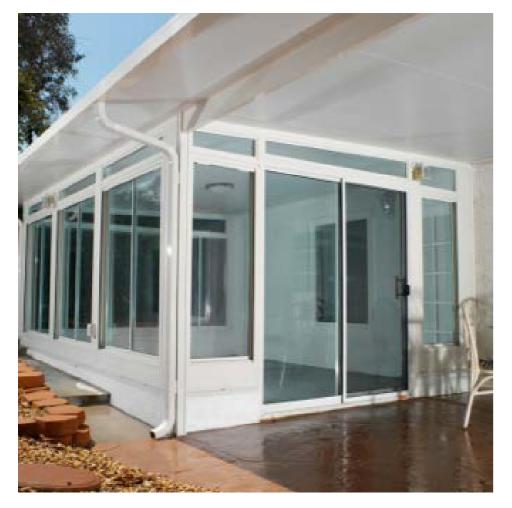

# DURALIFE ROOF SYSTEM

Duralife insulated roofs can be installed as enclosure roofs as well as patio roofs or both as shown below.

### COMBINE WITH WEATHERWOOD PATIO COVER

Continue the transition into your outdoor living spaces with Duralum's Weatherwood patio products. - Design that fits your outdoor lifestyle!