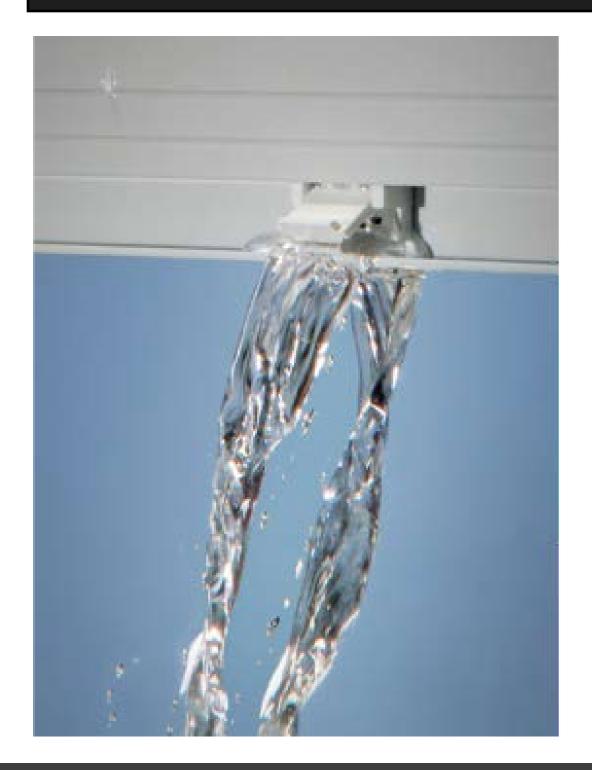

### DURALIFE WINDOW WEEPS

One way window weep cover allows water to flow out and prevents wind and pest from entering.