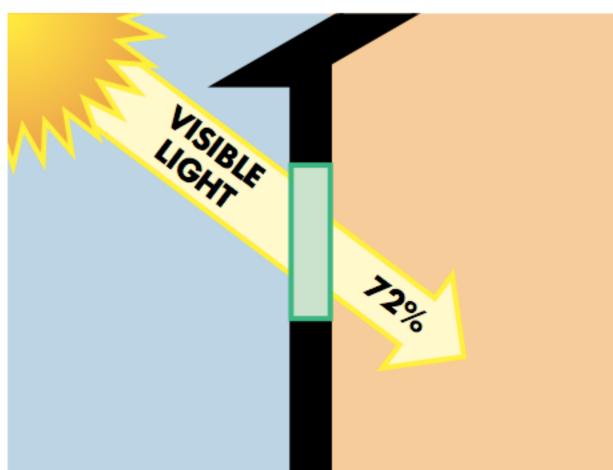

# Transmits Visible Light!

The Solarban 60 window transmits almost 90% as much desirable visible light as standard clear insulating glass.

- Provides exterior appearance similar to clear glass
- Provides glare control in bright, sunny climates