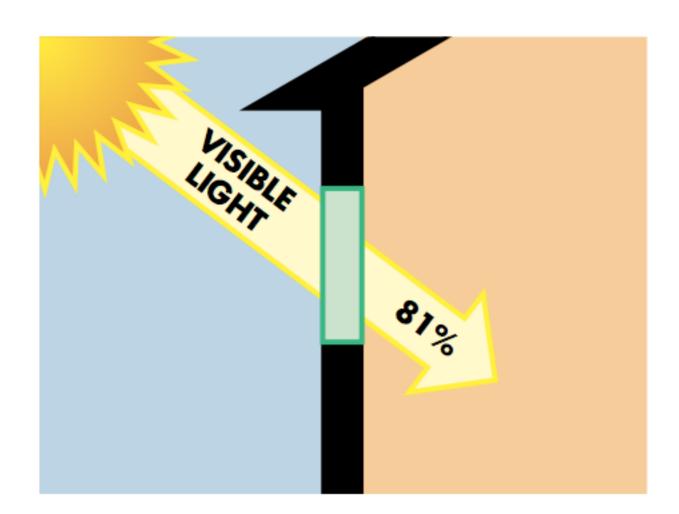

# Transmits Visible Light!

The Solarban 60 window transmits almost 90% as much desirable visible light as standard clear insulating glass.

- Provides exterior appearance similar to clear glass
- Provides glare control in bright, sunny climates