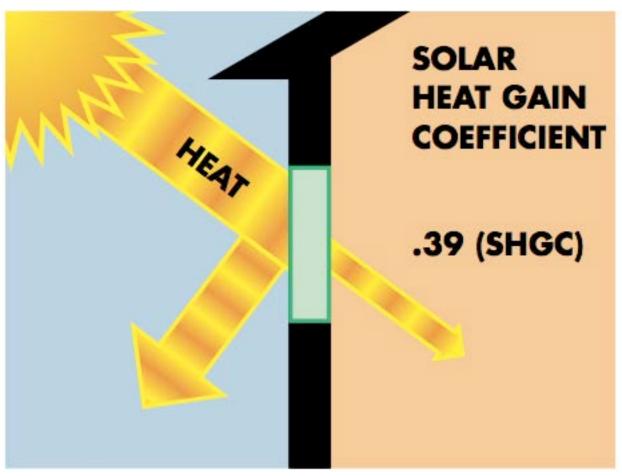

## Cooler in the Summer!

The total solar energy transmitted through Solarban 60 glass is almost 50% less than that transmitted by standard clear insulating glass.

- Keeps interiors cooler
- Helps reduce cooling costs

### Warmer in the Winter!

The winter nighttime U-Value (insulating value) of Solarban 60 glass is almost 50% better than standard clear insulating glass.

- Lower U-Values mean higher performance
- Helps reduce heating costs