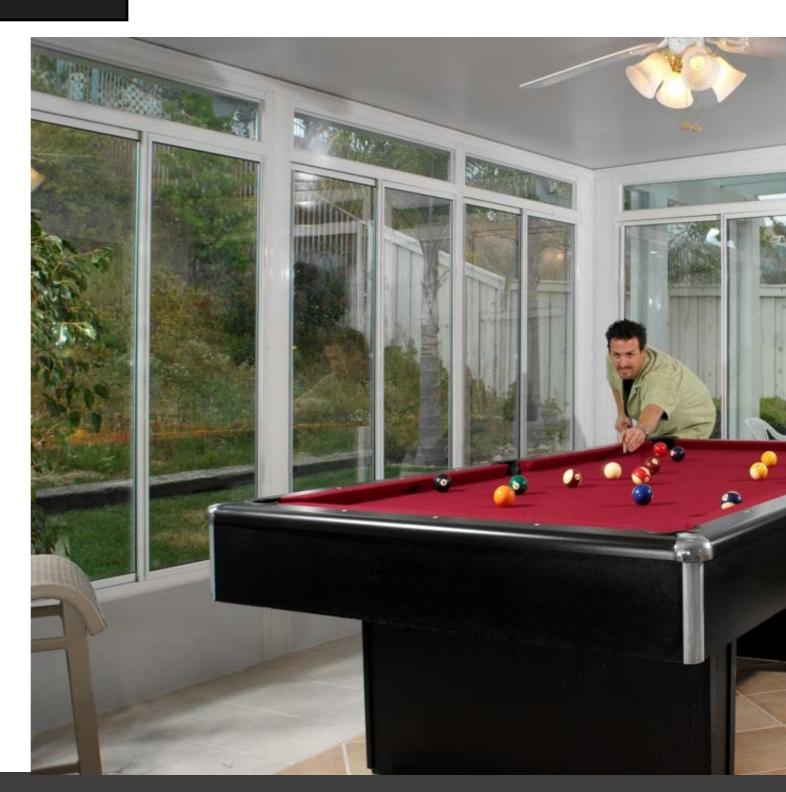

## **DURALIFE WINDOWS**

- Five foot tall windows standard.
- Available in 36", 42", 48", 60" widths.
- Fully thermally broken to prevent heat and cold transfer.
- Come standard with Dura-Ble dual pane Low-E square insulated glass.

#### DURA-BLE HIGH PERFORMANCE GLASS

Duralife Sunrooms feature 5/8" thick DURA-BLE high performance Solarban 60 glass.