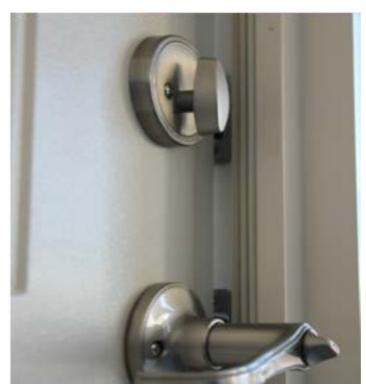

### DOOR FEATURES

Full length mechanical hinges prevent doors from sagging by distributing load stresses uniformly. Very little effort is required to open doors and wear and tear is virtually eliminated.

All Duralife Sunroom systems come standard with steel clad doors which allows us to utilize a magnetic gasket for an airtight seal all the way around the door.