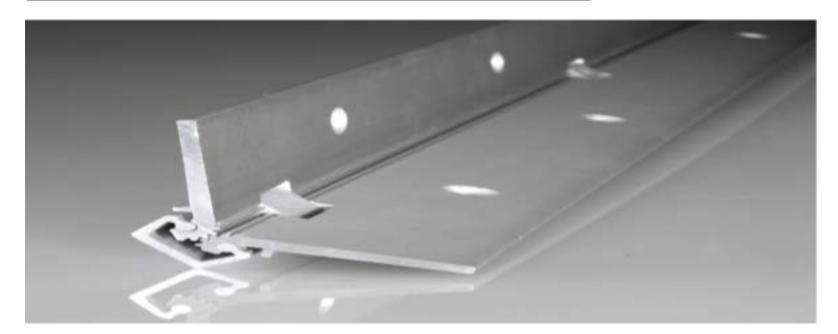

### DOOR FEATURES

Full length mechanical hinges prevent doors from sagging by distributing load stresses uniformly. Very little effort is required to open doors and wear and tear is virtually eliminated.

All Duralife Sunroom systems come standard with steel clad doors which allows us to utilize a magnetic gasket for an airtight seal all the way around the door.