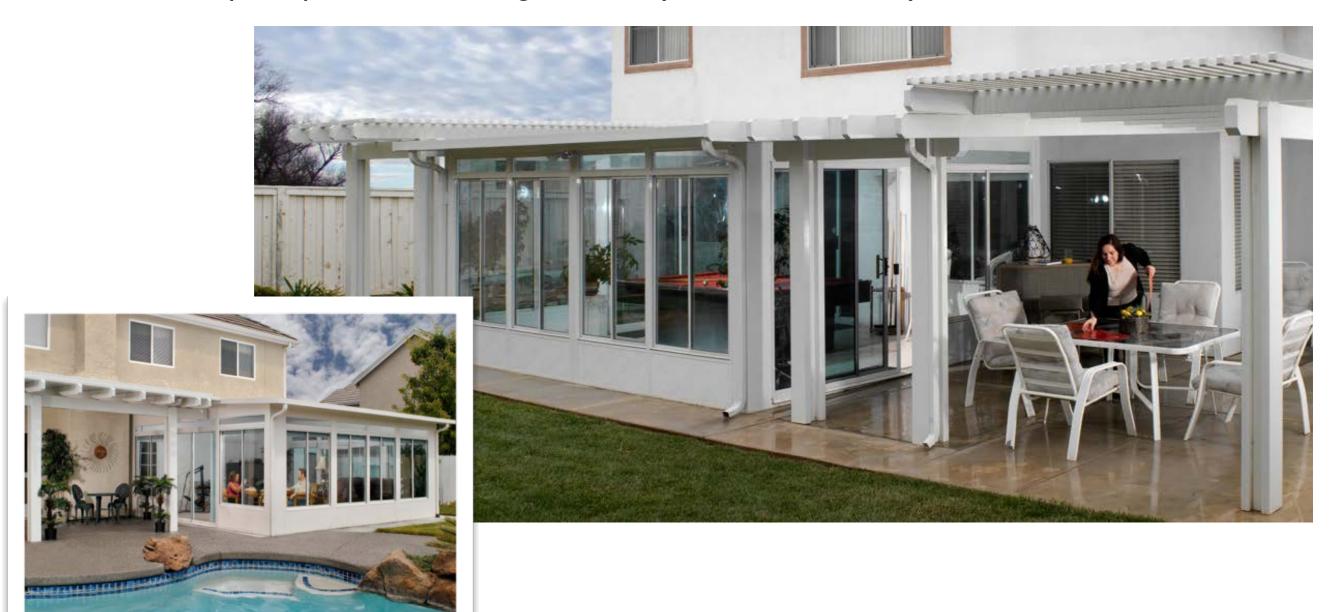

# DURALIFE ROOF SYSTEM

Duralife insulated roofs can be installed as enclosure roofs as well as patio roofs or both as shown below.

### COMBINE WITH WEATHERWOOD PATIO COVER

Continue the transition into your outdoor living spaces with Duralum's Weatherwood patio products. - Design that fits your outdoor lifestyle!