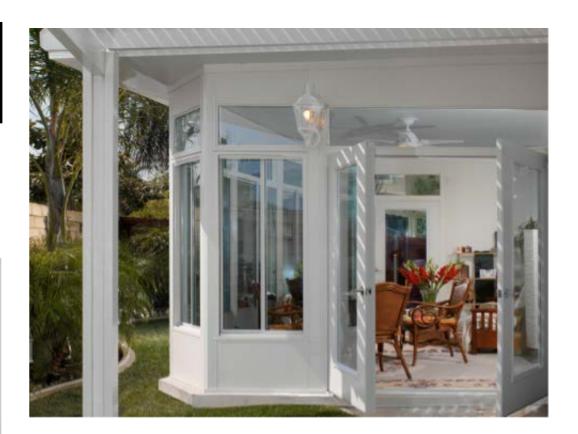

# DURALIFE ROOF SYSTEM

Duralife insulated roofs can be installed as enclosure roofs as well as patio roofs or both as shown below.

### COMBINE WITH WEATHERWOOD PATIO COVER

Continue the transition into your outdoor living spaces with Duralum's Weatherwood patio products. - Design that fits your outdoor lifestyle!