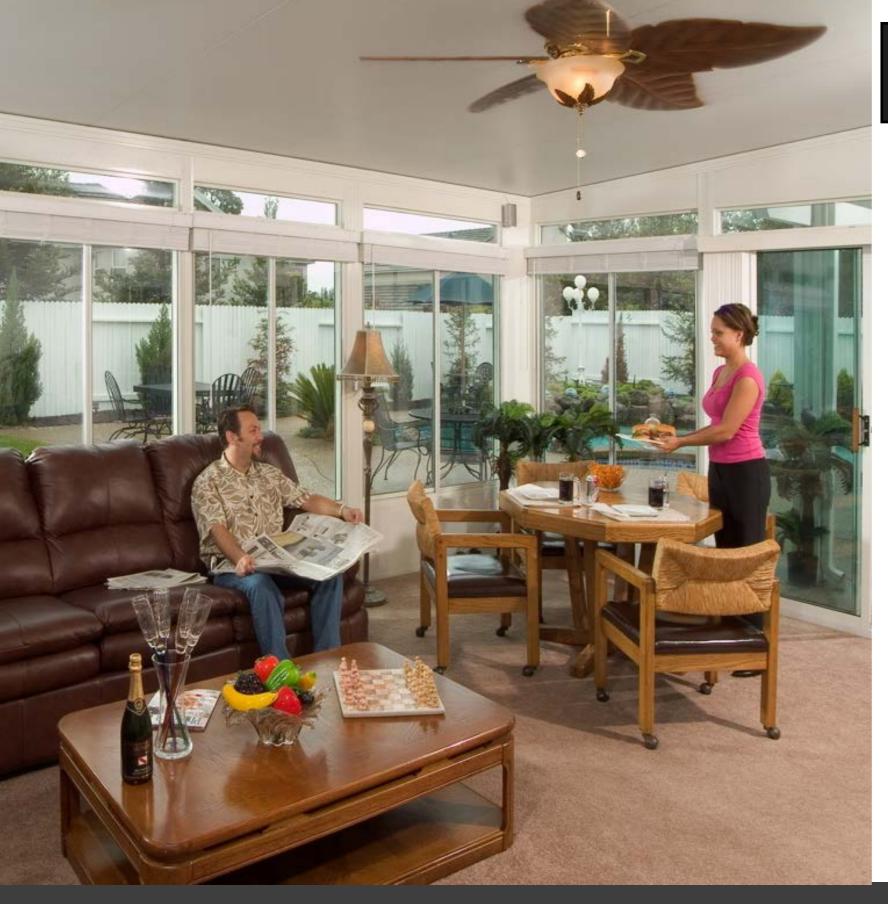

#### **FEATURES**

- 4" Insulated wall system
- 3", 4 ¼" & 6" Insulated roof system
- DURA-BLE high performance glass
- DURA-SLATE knee wall panels
- Upper and lower glass transoms available
- Fully adjustable sweep-lock handles
- Premium extruded roller assemblies
- Heavy duty brass window and door rollers
- High performance weatherstripping
- High performance aluminum extrusions
- Colors available in white or sandalwood
- Multiple door sizes and styles
- Integrated electrical raceways
- Magnetic seals on door frames
- Fully transferable lifetime warranty

## **DURALIFE WINDOWS**

- Five foot tall windows standard.
- Available in 36", 42", 48", 60" widths.
- Fully thermally broken to prevent heat and cold transfer.
- Come standard with Dura-Ble dual pane Low-E square insulated glass.

# DURALIFE ROOF SYSTEM

Duralife insulated roofs can be installed as enclosure roofs as well as patio roofs or both as shown below.