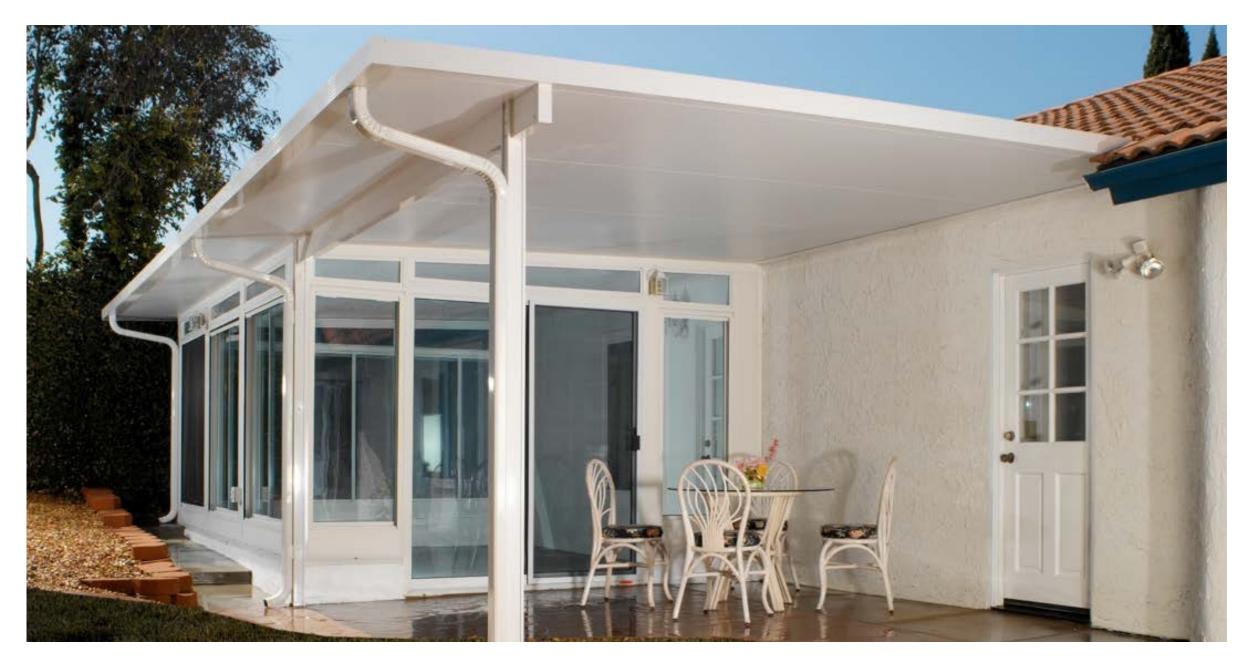

# DURALIFE ROOF SYSTEM

Duralife insulated roofs can be installed as enclosure roofs as well as patio roofs or both as shown below.