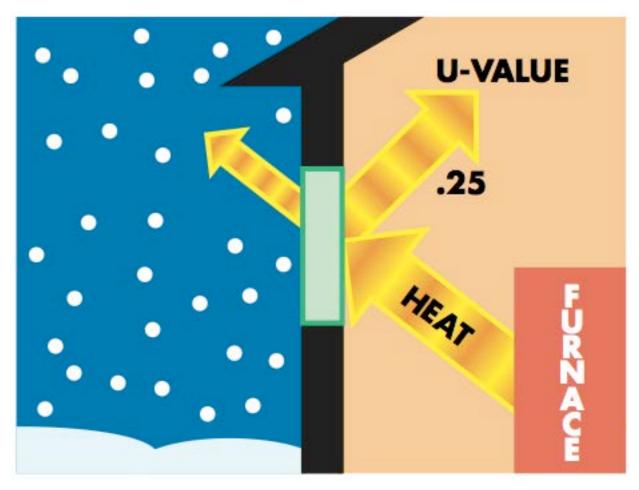

### Warmer in the Winter!

The winter nighttime U-Value (insulating value) of Solarban 60 glass is almost 50% better than standard clear insulating glass.

- Lower U-Values mean higher performance
- Helps reduce heating costs