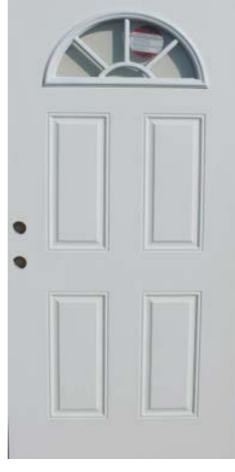

# DOOR CONFIGURATIONS

- 3068 Full Light Single Door
- 6068 Full Light French Door
- 3068 Half Moon Single Door
- 6068 Half Moon Double Door
- 6068 Full Light Sliding Door

### DOOR FEATURES

Full length mechanical hinges prevent doors from sagging by distributing load stresses uniformly. Very little effort is required to open doors and wear and tear is virtually eliminated.

All Duralife Sunroom systems come standard with steel clad doors which allows us to utilize a magnetic gasket for an airtight seal all the way around the door.