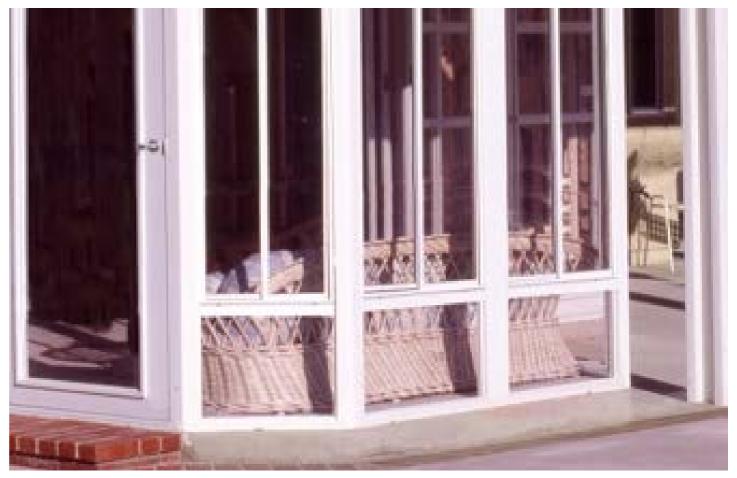

## **DURALIFE WINDOWS**

- Five foot tall windows standard.
- Available in 36", 42", 48", 60" widths.
- Fully thermally broken to prevent heat and cold transfer.
- Come standard with Dura-Ble dual pane Low-E square insulated glass.

#### DURA-BLE HIGH PERFORMANCE GLASS

Duralife Sunrooms feature 5/8" thick DURA-BLE high performance Solarban 60 glass.